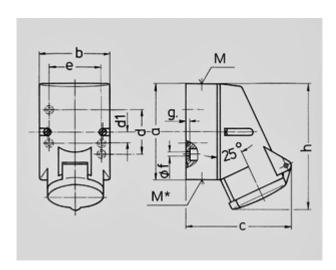

IP 44 Protection type Ampere 16 A Poles Зр Voltage 110 Hertz 50-60Hz Earth position 4h Contact standard Connection technology Screw terminals

| Drawing                  | Amp.  | 16                        |     |     |
|--------------------------|-------|---------------------------|-----|-----|
| 1 MB 209                 | Poles | 3                         | 4   | 5   |
| Dim. in mm               | а     | 87                        | 100 | 100 |
|                          | b     | 64                        | 75  | 75  |
|                          | c     | 99                        | 110 | 113 |
|                          | d     | 40                        | -   | -   |
|                          | d1    | -                         | 11  | 11  |
|                          | e     | 50                        | 59  | 59  |
|                          | f     | 4,5                       | 5   | 5   |
|                          | g.    | 4                         | 4   | 4   |
|                          | h     | 115                       | 125 | 128 |
|                          | M     | 20                        | 20  | 20  |
|                          | M*    | M20 (blind) to be cut out |     |     |
| Max. cable diam. (mm)    |       | 15                        | 15  | 15  |
| Terminal for cond. cross |       | 1,5                       | 1,5 | 1,5 |
| section (mm²) minmax.    |       | -4                        | -4  | -4  |