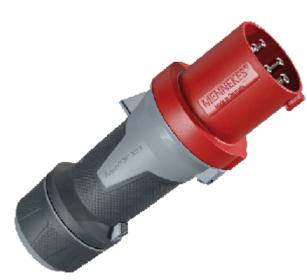

## Plug PowerTOP® Xtra - Part no. 13112

- screw terminals
- rubberised grip area
- frame terminals
- highly heat resistant contact carrier

- nickel plated contacts
  cable gland and sealing
  strain relief and protection against kinking
  enclosure with thread lock
- two safety slides

IP 44 Protection type Ampere 63 A Poles 5p Voltage 400 Hertz 50-60Hz Earth position 6h

Contact nickel plated contacts, highly heat resistant contact carri Connection technology Screw terminals

Std. Pack. 5 Qty.