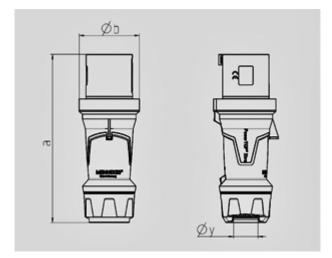

| Drawing                  | Amp.  |     | 63  |     |
|--------------------------|-------|-----|-----|-----|
| 2 MB 226                 | Poles | 3   | 4   | 5   |
| Dim. in mm               | a     | 250 | 250 | 250 |
|                          | b     | 90  | 90  | 90  |
|                          | у     | 36  | 36  | 36  |
|                          |       |     |     |     |
| Terminal for cond. cross |       | 6   | 6   | 6   |
| section (mm²) minmax.    |       | —16 | —16 | —16 |