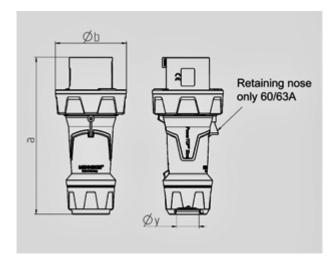

| Drawing                  | Amp.  | 63  |     |     | 125 |             |     |
|--------------------------|-------|-----|-----|-----|-----|-------------|-----|
| 2 MB 225                 | Poles | 3   | 4   | 5   | 3   | 4           | 5   |
| Dim. in mm               | a     | 250 | 250 | 250 | 290 | 290         | 290 |
|                          | b     | 114 | 114 | 114 | 130 | 130         | 130 |
|                          | у     | 36  | 36  | 36  | 49  | 49          | 49  |
|                          |       |     |     |     |     |             |     |
| Terminal for cond. cross |       | 6   | 6   | 6   | 25  | 25          | 25  |
| section (mm²) minmax.    |       | —16 | —16 | —16 | —50 | <b>—</b> 50 | —50 |