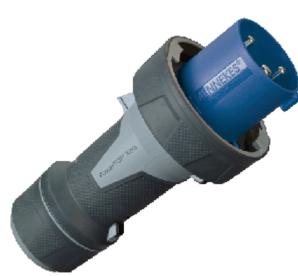

## Plug PowerTOP® Xtra - Part no. 13202

- screw terminals
- rubberised grip area
- frame terminals
- highly heat resistant contact carrier

- nickel plated contacts
  cable gland and sealing
  strain relief and protection against kinking
  enclosure with thread lock
- two safety slides

67 Protection type Ampere 63 A Poles Зр Voltage 230 Hertz 50-60Hz Earth position 6h

Contact nickel plated contacts, highly heat resistant contact carri

Connection technology Screw terminals

Std. Pack. 5 Qty.