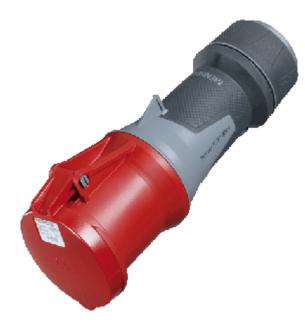

## Connector PowerTOP® Xtra - Part no. 14112

Std. Pack. 5 Qty.

- screw terminals
- with rubberised grip area
- frame terminals
- with SoftCONTACT
- with highly heat resistant contact carrier
- cable gland and sealing
  strain relief and protection against kinking
  enclosure with thread lock
- two safety slides
- products with pilot contact: part no. + index P

Protection type IP 44 **Ampere** 63 A Poles 5р Voltage 400 Hertz 50-60Hz Earth position 6h

Contact highly heat resistant contact carrier Connection technology Screw terminals, SoftCONTACT

| Drawing                  | Amp.  |     | 63  |     |
|--------------------------|-------|-----|-----|-----|
| 3 MB 69                  | Poles | 3   | 4   | 5   |
| Dim. in mm               | a     | 268 | 268 | 268 |
|                          | b     | 95  | 95  | 95  |
|                          | h     | 109 | 109 | 109 |
|                          | у     | 36  | 36  | 36  |
| Terminal for cond. cross |       | 6   | 6   | 6   |
| section (mm²) minmax.    |       | —16 | —16 | —16 |