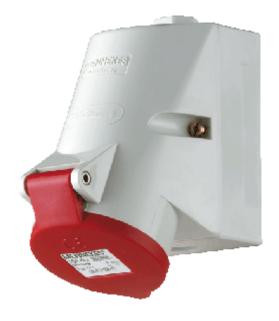

## Wall mounted socket - Part no. 111

- screw terminals
- internal fixing
- one cable entry at top and one blind entry (can be cut out) at the bottom
  4p and 5p sockets the enclosure can be turned 180°