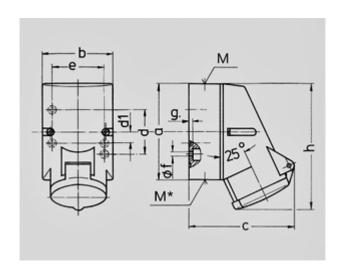

44 Protection type Ampere 16 A Poles 5р 400 Voltage Hertz 50-60Hz Earth position 6h Contact standard Connection technology Screw terminals

| Drawing                  | Amp.  | 16                        |     |     |
|--------------------------|-------|---------------------------|-----|-----|
| 1 MB 209                 | Poles | 3                         | 4   | 5   |
| Dim. in mm               | а     | 87                        | 100 | 100 |
|                          | ь     | 64                        | 75  | 75  |
|                          | c     | 99                        | 110 | 113 |
|                          | d     | 40                        | -   | -   |
|                          | d1    | -                         | 11  | 11  |
|                          | e     | 50                        | 59  | 59  |
|                          | f     | 4,5                       | 5   | 5   |
|                          | g.    | 4                         | 4   | 4   |
|                          | h     | 115                       | 125 | 128 |
|                          | M     | 20                        | 20  | 20  |
|                          | M*    | M20 (blind) to be cut out |     |     |
| Max. cable diam. (mm)    |       | 15                        | 15  | 15  |
| Terminal for cond. cross |       | 1,5                       | 1,5 | 1,5 |
| section (mm²) minmax.    |       | -4                        | -4  | -4  |