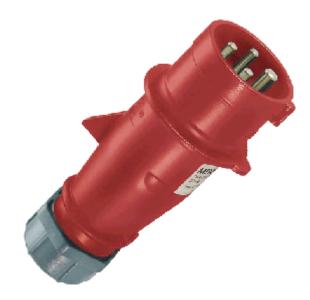

## Plug AM-TOP® - Part no. 252

- screw terminals
- single part bodycable gland and sealing
- strain relief and protection against kinking

IP 44 Protection type Ampere 16A Poles 4p Voltage 400V Hertz 50-60 Hz Earth position 6h Contact standard Connection technology Screw terminals