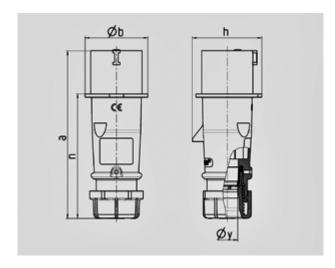

Std. Pack. 10 Qty.

| Drawing                  | Amp.  | 16           |              |       | 32  |            |            |
|--------------------------|-------|--------------|--------------|-------|-----|------------|------------|
| 2 MB 217                 | Poles | 3            | 4            | 5     | 3   | 4          | 5          |
| Dim. in mm               | а     | 142          | 147          | 147   | 186 | 186        | 180        |
|                          | b     | 53           | 59           | 67    | 70  | 70         | 77         |
|                          | h     | 59           | 69,4         | 76    | 81  | 81         | 89,5       |
|                          | n     | 105,2        | 110,5        | 110,5 | 141 | 141        | 135        |
|                          | у     | 14,5         | 16           | 16    | 22  | 22         | 22         |
| Terminal for cond. cross |       | 1            | 1            | 1     | 2,5 | 2,5        | 2,5        |
| section (mm²) minmax.    |       | <b>—</b> 2,5 | <b>—</b> 2,5 | —2,5  | -6  | <b>—</b> 6 | <b>—</b> 6 |