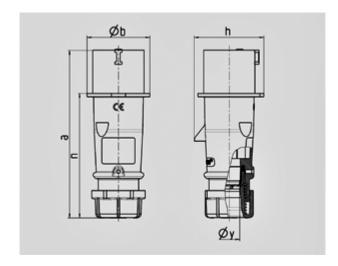

## Plug AM-TOP® - Part no. 260

Std. Pack. 10 Qty.

■ screw terminals

■ single part body

cable gland and sealing

strain relief and protection against kinking

IP 44 Protection type Ampere 32 A Poles Зр Voltage 230 50-60Hz Hertz Earth position 6h Contact standard

Connection technology Screw terminals

| Drawing                  | Amp.  | 16           |       |       | 32  |            |      |
|--------------------------|-------|--------------|-------|-------|-----|------------|------|
| 2 MB 217                 | Poles | 3            | 4     | 5     | 3   | 4          | 5    |
| Dim. in mm               | а     | 142          | 147   | 147   | 186 | 186        | 180  |
|                          | b     | 53           | 59    | 67    | 70  | 70         | 77   |
|                          | h     | 59           | 69,4  | 76    | 81  | 81         | 89,5 |
|                          | n     | 105,2        | 110,5 | 110,5 | 141 | 141        | 135  |
|                          | у     | 14,5         | 16    | 16    | 22  | 22         | 22   |
| Terminal for cond. cross |       | 1            | 1     | 1     | 2,5 | 2,5        | 2,5  |
| section (mm²) minmax.    |       | <b>—</b> 2,5 | —2,5  | —2,5  | 6   | <b>—</b> 6 | -6   |