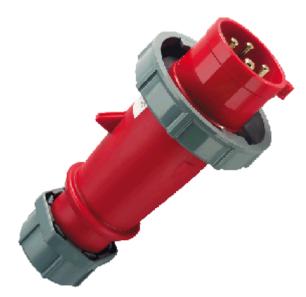

## Plug AM-TOP® - Part no. 282

- screw terminals

- single part body
  cable gland and sealing
  strain relief and protection against kinking

IP 67 Protection type Ampere 16A Poles 4p Voltage 400V Hertz 50-60 Hz Earth position 6h Contact standard Connection technology Screw terminals