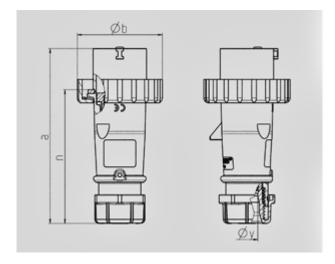

Std. Pack. 10 Qty.

| Drawing                  | Amp.  |             | 16          |              |               | 32  |            |
|--------------------------|-------|-------------|-------------|--------------|---------------|-----|------------|
| 2 MB 218                 | Poles | 3           | 4           | 5            | 3             | 4   | 5          |
| Dim. in mm               | a     | 142         | 144         | 147          | 186           | 186 | 180        |
|                          | b     | 70          | 78          | 87           | 94            | 94  | 101        |
|                          | n     | 109         | 111         | 114          | 145           | 145 | 138        |
|                          | у     | 14,5        | 16          | 16           | 22            | 22  | 22         |
| Terminal for cond. cross |       | 1           | 1           | 1            | 2,5           | 2,5 | 2,5        |
| section (mm²) minmax.    |       | <b>—2,5</b> | <b>—2,5</b> | <b>—</b> 2,5 | <del></del> 6 | -6  | <b>—</b> 6 |