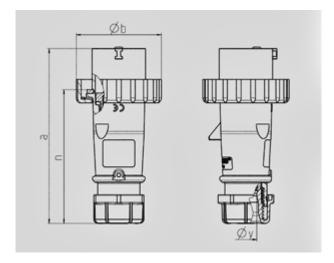

Std. Pack. 10 Qty.

| Drawing                  | Amp.  | 16          |      |      | 32         |     |            |
|--------------------------|-------|-------------|------|------|------------|-----|------------|
| 2 MB 218                 | Poles | 3           | 4    | 5    | 3          | 4   | 5          |
| Dim. in mm               | a     | 142         | 144  | 147  | 186        | 186 | 180        |
|                          | b     | 70          | 78   | 87   | 94         | 94  | 101        |
|                          | n     | 109         | 111  | 114  | 145        | 145 | 138        |
|                          | у     | 14,5        | 16   | 16   | 22         | 22  | 22         |
| Terminal for cond. cross |       | 1           | 1    | 1    | 2,5        | 2,5 | 2,5        |
| section (mm²) minmax.    |       | <b>—2,5</b> | —2,5 | —2,5 | <b>—</b> 6 | -6  | <b>—</b> 6 |