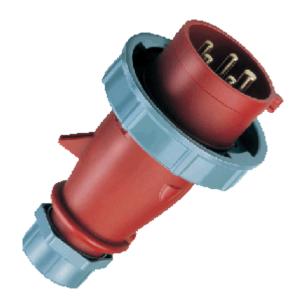

## Plug AM-TOP® - Part no. 288

- screw terminals

- single part body
  cable gland and sealing
  strain relief and protection against kinking

IP 67 Protection type Ampere 16A Poles 5р 400V Voltage Hertz 50-60 Hz Earth position 6h Contact standard Connection technology Screw terminals