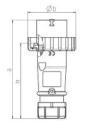

## Drawing

|   | Drawing                      | Amp.    | 16   |      |      | 32  |     |     |
|---|------------------------------|---------|------|------|------|-----|-----|-----|
|   | 2 MB 218                     | Poles   | 3    | 4    | 5    | 3   | 4   | 5   |
| 2 | Dim. in mm                   | а       | 142  | 144  | 147  | 186 | 186 | 180 |
| 2 |                              | ь       | 70   | 78   | 87   | 94  | 94  | 101 |
|   |                              | n       | 109  | 111  | 114  | 145 | 145 | 138 |
|   |                              | У       | 14.5 | 16   | 16   | 22  | 22  | 22  |
|   | Terminal for cond. cross     |         | 1    | 1    | а    | 2.5 | 2.5 | 2.5 |
|   | section (mm <sup>2</sup> ) r | ninmax. | -2.5 | -2.5 | -2.5 | —б  | —б  | 6   |