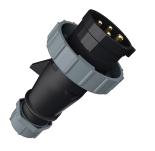

Plug AM-TOP®

Part no. 295

- screw terminals

•

- single part body cable gland and sealing strain relief and protection against kinking

## **Technical specifications**

| Ampere                    | 32 A            |
|---------------------------|-----------------|
| Poles                     | 4 p             |
| Voltage                   | 500 V           |
| Clock position            | 7 h             |
| Hertz                     | 50-60 Hz        |
| Connection technology     | Screw terminals |
| Contact                   | standard        |
| Protection type           | IP 67           |
| Weight                    | 313 g           |
| Declaration of Conformity | DE,VDE, CN,CQC  |