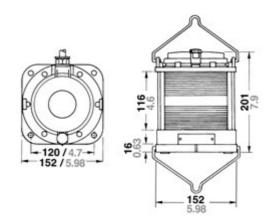

| Technical data                   |                 |
|----------------------------------|-----------------|
| Maximum ambient temperature (°C) | 45              |
| IP classification                | 56              |
| Minimum ambient temperature (°C) | -45             |
| Dimensions                       |                 |
| Length (mm)                      | 152             |
| Width (mm)                       | 152             |
| Height (mm)                      | 201             |
| Net weight (kg)                  | 1,1             |
| Gross weight (kg)                | 1,25            |
| Body                             |                 |
| Colour of body                   | Black           |
| Body material                    | Polycarbonate   |
| Optic                            |                 |
| Material of diffuser             | Acrylic         |
| Angle of visibility (°)          | 360 (All-round) |
| Optic                            | Red lens        |
| Visibility (nm)                  | 2               |
|                                  |                 |