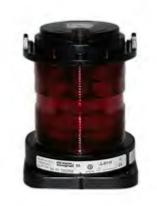

#### 55 SR 24 BLACK

## Stock code: A

The Series 55 Navigation lights are applicable for vessels > 20 - < 50 m in length. The Navigation lights fulfil all requirements of International Regulations for Preventing Collisions at Sea 1972 (COLREG) are published by the International Maritime Organization (IMO) and local rules.