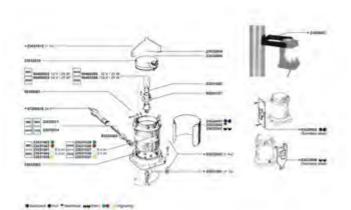

| 2               |
|                                  |                 |

| Electrical data          |                  |
|--------------------------|------------------|
| Minimum Voltage -10% (V) | 24               |
| Maximum voltage +10% (V) | 24               |
| Light data               |                  |
| Number of lamps          | 1                |
| Lamp power (W)           | 25               |
| Lamp base                | BAY 15d          |
| Light source             | IT25             |
| Termination              |                  |
| Number of cable glands   | 1                |
| Type of cable gland      | PG13,5-Polyamide |
| Cable length (m)         | 1,5              |
| Ready for mounting       | Deck-mount       |



# 3531203000

Series 55

### Drawings