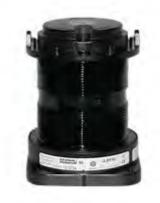

## 3531703000

Series 55

#### 55 SW 24 BLACK

## Stock code: A

The Series 55 Navigation lights are applicable for vessels > 20 - < 50 m in length. The Navigation lights fulfil all requirements of International Regulations for Preventing Collisions at Sea 1972 (COLREG) are published by the International Maritime Organization (IMO) and local rules.