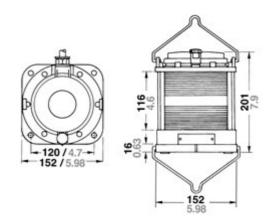

| Technical data                   |                 |
|----------------------------------|-----------------|
| Maximum ambient temperature (°C) | 45              |
| IP classification                | 56              |
| Minimum ambient temperature (°C) | -45             |
| Dimensions                       |                 |
| Length (mm)                      | 152             |
| Width (mm)                       | 152             |
| Height (mm)                      | 201             |
| Net weight (kg)                  | 1,1             |
| Gross weight (kg)                | 1,25            |
| Body                             |                 |
| Colour of body                   | Black           |
| Body material                    | Polycarbonate   |
| Optic                            |                 |
| Material of diffuser             | Acrylic         |
| Angle of visibility (°)          | 360 (All-round) |
| Optic                            | White lens      |
| Visibility (nm)                  | 2               |
|                                  |                 |