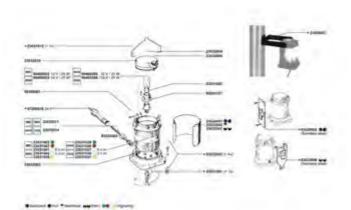

| 2               |
|                                  |                 |

| Electrical data          |                  |
|--------------------------|------------------|
| Minimum Voltage -10% (V) | 24               |
| Maximum voltage +10% (V) | 24               |
| Light data               |                  |
| Number of lamps          | 1                |
| Lamp power (W)           | 25               |
| Lamp base                | BAY 15d          |
| Light source             | IT25             |
| Termination              |                  |
| Number of cable glands   | 1                |
| Type of cable gland      | PG13,5-Polyamide |
| Cable length (m)         | 1,5              |
| Ready for mounting       | Deck-mount       |



# 3531703000

Series 55

### Drawings