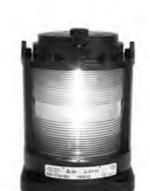

## 3533703000

Series 55

Elnumber:

EAN-nr: 4036538167133

Stock code: A

A signal

The Series 55 Navigation lights are applicable for vessels > 20 - < 50 m in length. The Navigation lights fulfil all requirements of International Regulations for Preventing Collisions at Sea 1972 (COLREG) are published by the International Maritime Organization (IMO) and local rules.

**GLAMOX** 

| Technical data                   |               |
|----------------------------------|---------------|
| Maximum ambient temperature (°C) | 45            |
| IP classification                | 56            |
| Minimum ambient temperature (°C) | -45           |
| Dimensions                       |               |
| Length (mm)                      | 152           |
| Width (mm)                       | 152           |
| Height (mm)                      | 201           |
| Net weight (kg)                  | 1,1           |
| Gross weight (kg)                | 1,25          |
| Body                             |               |
| Colour of body                   | Black         |
| Body material                    | Polycarbonate |
| Optic                            |               |
| Material of diffuser             | Acrylic       |
| Angle of visibility (°)          | 135 (Stern)   |
| Optic                            | White lens    |
| Visibility (nm)                  | 2             |

| Electrical data          |                  |
|--------------------------|------------------|
| Minimum Voltage -10% (V) | 24               |
| Maximum voltage +10% (V) | 24               |
| Light data               |                  |
| Number of lamps          | 1                |
| Lamp power (W)           | 25               |
| Lamp base                | BAY 15d          |
| Light source             | IT25             |
| Termination              |                  |
| Number of cable glands   | 1                |
| Type of cable gland      | PG13,5-Polyamide |
| Cable length (m)         | 1,5              |
| Ready for mounting       | Deck-mount       |