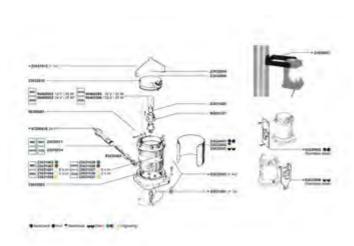

## 3533703000

Series 55

Elnumber:

EAN-nr: 4036538167133

Stock code: A

A signal

The Series 55 Navigation lights are applicable for vessels > 20 - < 50 m in length. The Navigation lights fulfil all requirements of International Regulations for Preventing Collisions at Sea 1972 (COLREG) are published by the International Maritime Organization (IMO) and local rules.

## 3533703000

Series 55

## Drawings