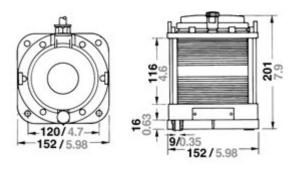

**GLAMOX** 

| Technical data                   |               |
|----------------------------------|---------------|
| Maximum ambient temperature (°C) | 45            |
| IP classification                | 56            |
| Minimum ambient temperature (°C) | -45           |
| Dimensions                       |               |
| Length (mm)                      | 152           |
| Width (mm)                       | 152           |
| Height (mm)                      | 201           |
| Net weight (kg)                  | 1,1           |
| Gross weight (kg)                | 1,25          |
| Body                             |               |
| Colour of body                   | Black         |
| Body material                    | Polycarbonate |
| Optic                            |               |
| Material of diffuser             | Acrylic       |
| Angle of visibility (°)          | 135 (Stern)   |
| Optic                            | White lens    |
| Visibility (nm)                  | 2             |