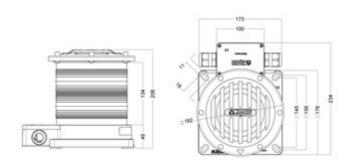

| Technical data                   |                 |  |
|----------------------------------|-----------------|--|
| Maximum ambient temperature (°C) | 55              |  |
| Minimum ambient temperature (°C) | -25             |  |
| IP classification                | 66/67           |  |
| Dimensions                       |                 |  |
| Width (mm)                       | 176             |  |
| Net weight (kg)                  | 2,6             |  |
| Height (mm)                      | 206             |  |
| Length (mm)                      | 234             |  |
| Gross weight (kg)                | 3               |  |
| Body                             |                 |  |
| Colour of body                   | Black           |  |
| Body material                    | Polycarbonate   |  |
| Optic                            |                 |  |
| Optic                            | Clear           |  |
| Material of diffuser             | Polycarbonate   |  |
| Angle of visibility (°)          | 360 (All-round) |  |
| Visibility (nm)                  | 3               |  |
|                                  |                 |  |