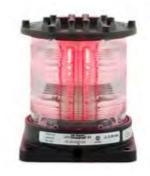

## 3660205000

Series 65 LED

65 SR 115-230 BLACK

Elnumber:

EAN-nr: 4036538484537

Stock code: A

Asignal

The Series 65 LED Navigation lights are applicable for all vessels  $\geq$  20 m in length. Lights marked with anchor may also be used on inland waterways without limitation of ship's length. The LED Navigation lights fulfil all requirements of International Regulations for Preventing Collisions at Sea 1972 (COLREG) are published by the International Maritime Organization (IMO) and local rules.