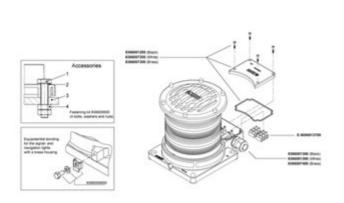

source      |                                                       | LED Red       |
| Termination       |                                                       |               |
| Number of cable   | glands                                                | 2             |
| Type of cable gla | nd                                                    | M25-Polyamide |
| Maximum cable o   | liameter                                              | 17            |
| Minimum cable d   | iameter                                               | 9             |
| Remarks           |                                                       |               |
| Remarks           | 115 - 230V AC Main / Reserve Lid: Aluminium, seawater |               |

resistant

## 3660205000

Series 65 LED

## Drawings