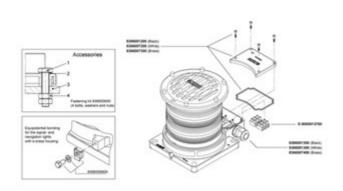

|
| Lamp power 2 (W)                              | 5                             |
| Light source 2                                | LED White                     |
| Termination                                   |                               |
| Number of cable glands                        | 2                             |
| Type of cable gland                           | M25-Polyamide                 |
| Maximum cable diameter                        | 17                            |
| Minimum cable diameter                        | 9                             |
| Remarks                                       |                               |
| Remarks 115 - 230V AC Main / Reserve Lid: Alu | minium, seawater<br>resistant |



# 3660705000

Series 65 LED

#### Drawings