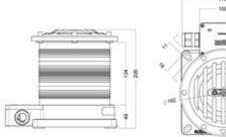

| Technical data                   |                 |
|----------------------------------|-----------------|
| Maximum ambient temperature (°C) | 55              |
| Minimum ambient temperature (°C) | -25             |
| IP classification                | 66/67           |
| Dimensions                       |                 |
| Width (mm)                       | 176             |
| Net weight (kg)                  | 2,6             |
| Height (mm)                      | 206             |
| Length (mm)                      | 234             |
| Gross weight (kg)                | 3               |
| Body                             |                 |
| Colour of body                   | Black           |
| Body material                    | Polycarbonate   |
| Optic                            |                 |
| Optic                            | Clear           |
| Material of diffuser             | Polycarbonate   |
| Angle of visibility (°)          | 360 (All-round) |
| Visibility (nm)                  | 3               |
|                                  |                 |

#### Drawings