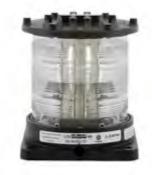

## 3660705000

Series 65 LED

#### 65 SW 115-230 BLACK

Elnumber:

EAN-nr: 4036538484551

## Stock code: A

The Series 65 LED Navigation lights are applicable for all vessels  $\geq$  20 m in length. Lights marked with anchor may also be used on inland waterways without limitation of ship's length. The LED Navigation lights fulfil all requirements of International Regulations for Preventing Collisions at Sea 1972 (COLREG) are published by the International Maritime Organization (IMO) and local rules.