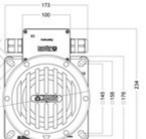

| Technical data                   |                 |
|----------------------------------|-----------------|
| Maximum ambient temperature (°C) | 55              |
| Minimum ambient temperature (°C) | -25             |
| IP classification                | 66/67           |
| Dimensions                       |                 |
| Width (mm)                       | 176             |
| Net weight (kg)                  | 2,6             |
| Height (mm)                      | 206             |
| Length (mm)                      | 234             |
| Gross weight (kg)                | 3               |
| Body                             |                 |
| Colour of body                   | Black           |
| Body material                    | Polycarbonate   |
| Optic                            |                 |
| Optic                            | Clear           |
| Material of diffuser             | Polycarbonate   |
| Angle of visibility (°)          | 360 (All-round) |
| Visibility (nm)                  | 3               |
|                                  |                 |

#### Drawings