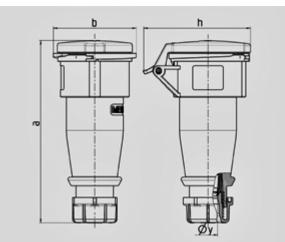

| Drawing               | Amp.      | 16   |      |      | 32  |     |     |
|-----------------------|-----------|------|------|------|-----|-----|-----|
| 3 MB 63               | Poles     | 3    | 4    | 5    | 3   | 4   | 5   |
| Dim. in mm            | а         | 162  | 165  | 167  | 209 | 209 | 208 |
|                       | b         | 60   | 68   | 76   | 82  | 82  | 89  |
|                       | h         | 83   | 92   | 98   | 100 | 100 | 108 |
|                       | У         | 14,5 | 16   | 16   | 22  | 22  | 22  |
|                       |           |      |      |      |     |     |     |
| Terminal for co       | nd. cross | 1    | 1    | 1    | 2,5 | 2,5 | 2,5 |
| section (mm²) minmax. |           | -2,5 | —2,5 | -2,5 | —6  | —6  | —6  |