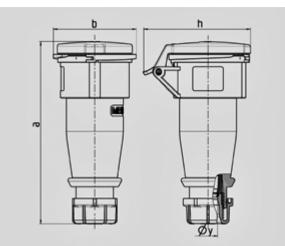

| Drawing               | Amp.      |      | 16   |      |     | 32  |     |
|-----------------------|-----------|------|------|------|-----|-----|-----|
| 3 MB 63               | Poles     | 3    | 4    | 5    | 3   | 4   | 5   |
| Dim. in mm            | а         | 162  | 165  | 167  | 209 | 209 | 208 |
|                       | b         | 60   | 68   | 76   | 82  | 82  | 89  |
|                       | h         | 83   | 92   | 98   | 100 | 100 | 108 |
|                       | у         | 14,5 | 16   | 16   | 22  | 22  | 22  |
|                       |           |      |      |      |     |     |     |
| Terminal for co       | nd. cross | 1    | 1    | 1    | 2,5 | 2,5 | 2,5 |
| section (mm²) minmax. |           | —2,5 | —2,5 | -2,5 | —6  | —6  | —6  |