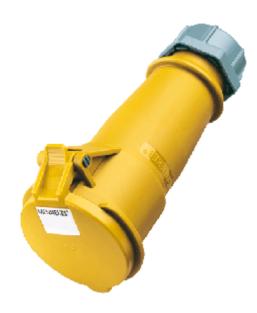

## Connector AM-TOP® - Part no. 521

- screw terminals
  single part body
  cable gland and sealing
  strain relief and protection against kinking

| Protection type                       | IP 44    |  |  |  |
|---------------------------------------|----------|--|--|--|
| Ampere                                | 32A      |  |  |  |
| Poles                                 | Зр       |  |  |  |
| Voltage                               | 110V     |  |  |  |
| Hertz                                 | 50-60 Hz |  |  |  |
| Earth position                        | 4h       |  |  |  |
| Contact                               | standard |  |  |  |
| Connection technology Screw terminals |          |  |  |  |