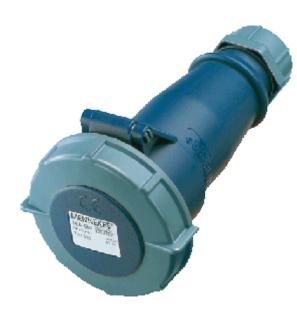

## Connector AM-TOP® - Part no. 552

- screw terminals

- screw terminals
  single part body
  cable gland and sealing
  strain relief and protection against kinking

| Protection type       | IP 67           |
|-----------------------|-----------------|
| Ampere                | 32 A            |
| Poles                 | Зр              |
| Voltage               | 230             |
| Hertz                 | 50-60Hz         |
| Earth position        | 6h              |
| Contact               | standard        |
| Connection technology | Screw terminals |