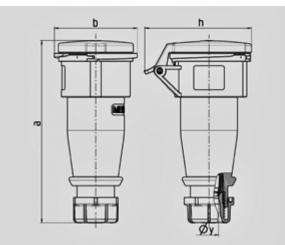

| Drawing                      | Amp.              |      | 16   |      |     | 32  |     |
|------------------------------|-------------------|------|------|------|-----|-----|-----|
| 3 MB 63                      | Poles             | 3    | 4    | 5    | 3   | 4   | 5   |
| Dim. in mm                   | а                 | 162  | 165  | 167  | 209 | 209 | 208 |
|                              | b                 | 60   | 68   | 76   | 82  | 82  | 89  |
|                              | h                 | 83   | 92   | 98   | 100 | 100 | 108 |
|                              | у                 | 14,5 | 16   | 16   | 22  | 22  | 22  |
|                              |                   |      |      |      |     |     |     |
| Terminal for co              | n <b>d. cross</b> | 1    | 1    | 1    | 2,5 | 2,5 | 2,5 |
| section (mm <sup>2</sup> ) n | ninmax.           | —2,5 | —2,5 | —2,5 | —6  | —6  | 6   |