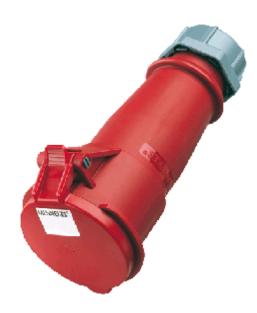

## Connector AM-TOP® - Part no. 5

| screw | terminals |
|-------|-----------|
|-------|-----------|

- screw terminals
  single part body
  cable gland and sealing
  strain relief and protection against kinking

| Protection type                       | IP 44    |  |  |  |
|---------------------------------------|----------|--|--|--|
| Ampere                                | 16 A     |  |  |  |
| Poles                                 | 5р       |  |  |  |
| Voltage                               | 400      |  |  |  |
| Hertz                                 | 50-60Hz  |  |  |  |
| Earth position                        | 6h       |  |  |  |
| Contact                               | standard |  |  |  |
| Connection technology Screw terminals |          |  |  |  |