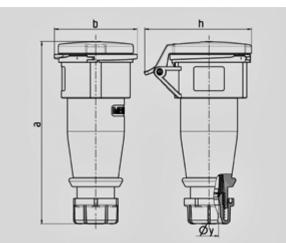

| Drawing               | Amp.      | 16   |      |      | 32  |     |     |
|-----------------------|-----------|------|------|------|-----|-----|-----|
| 3 MB 63               | Poles     | 3    | 4    | 5    | 3   | 4   | 5   |
| Dim. in mm            | а         | 162  | 165  | 167  | 209 | 209 | 208 |
|                       | b         | 60   | 68   | 76   | 82  | 82  | 89  |
|                       | h         | 83   | 92   | 98   | 100 | 100 | 108 |
|                       | у         | 14,5 | 16   | 16   | 22  | 22  | 22  |
|                       |           |      |      |      |     |     |     |
| Terminal for co       | nd. cross | 1    | 1    | 1    | 2,5 | 2,5 | 2,5 |
| section (mm²) minmax. |           | -2,5 | —2,5 | -2,5 | —6  | —6  | —6  |