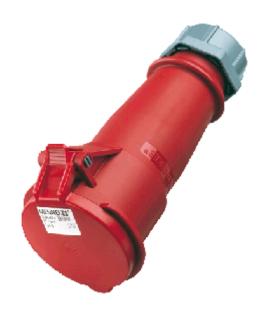

## Connector AM-TOP® - Part no. 6

- screw terminals
  single part body
  cable gland and sealing
  strain relief and protection against kinking

| Protection type                       | IP 44    |  |  |  |
|---------------------------------------|----------|--|--|--|
| Ampere                                | 32A      |  |  |  |
| Poles                                 | 5р       |  |  |  |
| Voltage                               | 400V     |  |  |  |
| Hertz                                 | 50-60 Hz |  |  |  |
| Earth position                        | 6h       |  |  |  |
| Contact                               | standard |  |  |  |
| Connection technology Screw terminals |          |  |  |  |