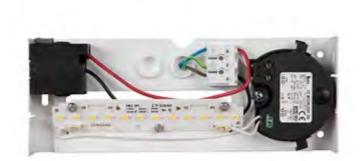

Drawings

**GLAMOX** 

| Technical data                   |           |
|----------------------------------|-----------|
| IP classification                | 30        |
| Maximum ambient temperature (°C) | 35        |
| IK Classification                | 7         |
| Dimensions                       |           |
| Net weight (kg)                  | 0,6       |
| Width (mm)                       | 95        |
| Height (mm)                      | 38        |
| Length (mm)                      | 228       |
| Body                             |           |
| Colour of body                   | Black     |
| Body material                    | Polyamide |
| Optic                            |           |
| Optic                            | Opal      |