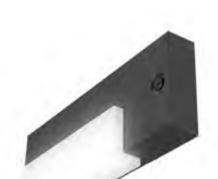

## AL422300

AL42-W LED

Elnumber:

EAN-nr: 4741145253505

Stock code: A

Glamox AL42-W is a compact designed bed light. It has a characteristic modern look. AL42-W is available with integrated on off switch (S), or touch switch that is dimmable (S-DIM), or touch switch that is dimmable and with an integrated USB socket for charging (S-DIM and USB). Due to  $\,$ the LED technology the light is energy saving and it is easy to install.

Drawings