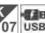

## AL422300

AL42-W LED

Elnumber:

EAN-nr: 4741145253505

Stock code: A

Glamox AL42-W is a compact designed bed light. It has a characteristic modern look. AL42-W is available with integrated on off switch (S), or touch switch that is dimmable (S-DIM), or touch switch that is dimmable and with an integrated USB socket for charging (S-DIM and USB). Due to  $\,$ the LED technology the light is energy saving and it is easy to install.