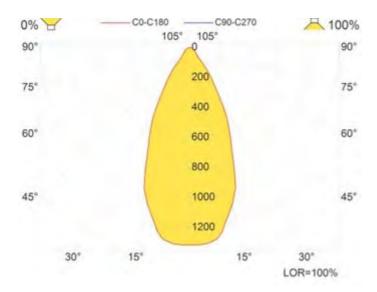

| Technical data                   |         |
|----------------------------------|---------|
| Maximum ambient temperature (°C) | 40      |
| IP classification                | 20      |
| Minimum ambient temperature (°C) | -25     |
| Dimensions                       |         |
| Net weight (kg)                  | 0,7     |
| Body                             |         |
| Colour of body                   | Black   |
| Body material                    | Plastic |
| Colour of decor                  | Black   |
| Optic                            |         |
| Optic                            | Clear   |
| Lightdistribution Up/Down        | 0/100   |