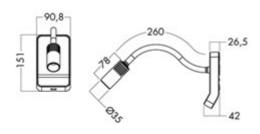

Glamox

AL60-Cabin is a goosneck designed bedlamp with an integrated touch switch that is dimmable. It has a characteristic modern look with the flexible arm that makes it easy to change the angle of the light. The lamphead is designed for cooling to improve a long lifetime for the LED inside and comes in black and chrome colour. It comes with several decors. AL60-Cabin is also available with an integrated USB socket for charging

| Technical data                   |         |
|----------------------------------|---------|
| Maximum ambient temperature (°C) | 40      |
| IP classification                | 20      |
| Minimum ambient temperature (°C) | -25     |
| Dimensions                       |         |
| Net weight (kg)                  | 0,7     |
| Body                             |         |
| Colour of body                   | Black   |
| Body material                    | Plastic |
| Colour of decor                  | Black   |
| Optic                            |         |
| Optic                            | Clear   |
| Lightdistribution Up/Down        | 0/100   |