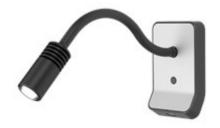

Glamox

AL60-Cabin is a goosneck designed bedlamp with an integrated touch switch that is dimmable. It has a characteristic modern look with the flexible arm that makes it easy to change the angle of the light. The lamphead is designed for cooling to improve a long lifetime for the LED inside and comes in black and chrome colour. It comes with several decors. AL60-Cabin is also available with an integrated USB socket for charging