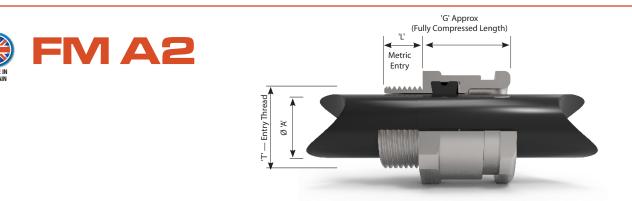

| Cable Gland Selection Table_   |                       |                                 |                          |      |      |                    |                |  |
|--------------------------------|-----------------------|---------------------------------|--------------------------|------|------|--------------------|----------------|--|
|                                |                       |                                 | Cable Acceptance Details |      |      |                    |                |  |
|                                | Entry Thread Size 'T' |                                 | Outer Sheath 'A'         |      | 'G'  | Hexagon Dimensions |                |  |
| Size Ref.                      | Metric                | Length of Thread<br>(mm)<br>'L' | Standard Seal            |      |      | Across Flats       | Across Corners |  |
|                                |                       |                                 | Min                      | Max  |      | ACIOSS FIGIS       | Across Comers  |  |
| 2K                             | M16                   | 10                              | 3.2                      | 8.0  | 23.5 | 19.0               | 21.2           |  |
| Os                             | M201                  | 10                              | 3.7                      | 8.0  | 23.5 | 19.0               | 21.2           |  |
| 0                              | M201                  | 10                              | 6.5                      | 11.9 | 23.5 | 24.0               | 26.5           |  |
| Α                              | M20                   | 10                              | 10.0                     | 14.3 | 23.5 | 24.0               | 26.5           |  |
| В                              | M25                   | 10                              | 13.0                     | 20.2 | 28.0 | 32.0               | 36.0           |  |
| С                              | M32                   | 10                              | 19.5                     | 26.5 | 29.0 | 41.0               | 44.0           |  |
| All dimensions in millimetres. |                       |                                 |                          |      |      |                    |                |  |

'T' - metric entry threads are 1.5mm pitch as standard.

<sup>1</sup> Sizes Os and O are available with an M16 thread size

For O size with M16 thread, the maximum cable outer sheath diameter is 10.9mm

- Tested to the latest industrial standards
- Excellent sealing range
- Provides cable retention seal onto the cables Outer Sheath