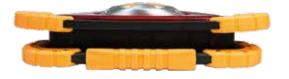

#### Fold flat design for compact storage

Heavy duty edge protection

x55mm

PRODUCT CODE: NSGALAXYHAZARD

180° Degree foldable bracket/handle