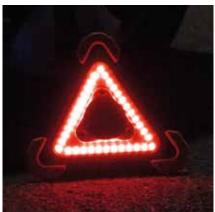

# **NEW** Galaxy Hazard

## Rechargeable LED Hazard/ Work Light, Ideal For Use In Vehicles

The Galaxy Hazard is a powerful yet compact rechargeable LED work light. It has robust edge protection and is impact-resistant to 1 metre, easily withstanding knocks and bumps. Perfectly portable with a 180° folding carry handle/stand, with ultra integrated magnets and a power bank allows you to charge your mobile phones while you work.

#### BE SAFE BE SEEN AT THE ROADSIDE!

#### **KEY FEATURES:**

- 1,200 Lumens 50 metre beam
- Runs up to 9 hours
- 2 Light modes: Central white flood light Red flashing triangle hazard light
- Impact resistant to 1 metre
- Rechargeable lithium battery - 2 x 3.7V 2200mAh
- · USB rechargeable
- Magnetic carry handle
- Battery charging + status indicator
- Supplied with: USB Charging cable