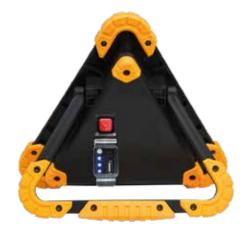

#### Fold flat design for compact storage

Heavy duty edge protection

x55mm

PRODUCT CODE: NSGALAXYHAZARD

180° Degree foldable bracket/handle