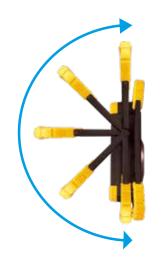

#### Fold flat design for compact storage

Heavy duty edge protection

x55mm

PRODUCT CODE: NSGALAXYHAZARD

180° Degree foldable bracket/handle