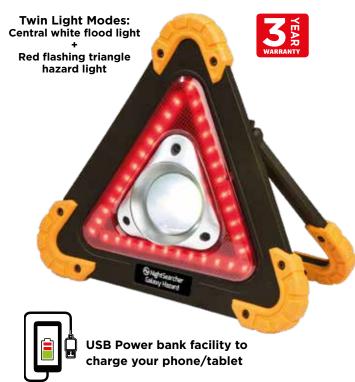

## Rechargeable LED Hazard/ Work Light, Ideal For Use In Vehicles

The Galaxy Hazard is a powerful yet compact rechargeable LED work light. It has robust edge protection and is impact-resistant to 1 metre, easily withstanding knocks and bumps. Perfectly portable with a 180° folding carry handle/stand, with ultra integrated magnets and a power bank allows you to charge your mobile phones while you work.

#### **KEY FEATURES:**

- 1,200 Lumens 50 metre beam
- Runs up to 9 hours
- 2 Light modes: Central white flood light Red flashing triangle hazard light
- Impact resistant to 1 metre
- Rechargeable lithium battery - 2 x 3.7V 2200mAh
- · USB rechargeable
- Magnetic carry handle
- Battery charging + status indicator
- Supplied with: USB Charging cable