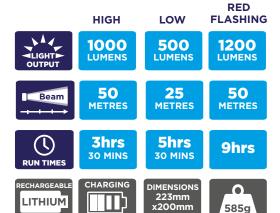

#### **KEY FEATURES:**

- 1,200 Lumens 50 metre beam
- Runs up to 9 hours
- 2 Light modes: Central white flood light Red flashing triangle hazard light
- Impact resistant to 1 metre
- Rechargeable lithium battery - 2 x 3.7V 2200mAh
- · USB rechargeable
- Magnetic carry handle
- Battery charging + status indicator
- Supplied with: USB Charging cable