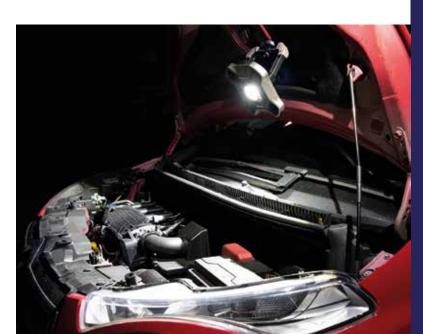

## Powerful Robust Rechargeable LED Work Light

The Galaxy Star is a robust, portable, rechargeable work light made from extremely durable industrial strength aircraft grade aluminium and is impact-resistant to 1 metre. With a powerful 2800 lumen light output, choose from 5 output levels to ensure you have the brightness needed for any task. The work light weighs only 700g, which makes it the ideal portable work light, with a 180° foldable bracket/carry handle that helps position the light at an optimal angle.