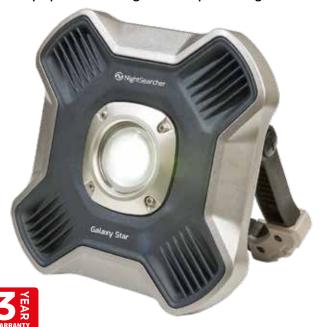

## Powerful Robust Rechargeable LED Work Light

The Galaxy Star is a robust, portable, rechargeable work light made from extremely durable industrial strength aircraft grade aluminium and is impact-resistant to 1 metre. With a powerful 2800 lumen light output, choose from 5 output levels to ensure you have the brightness needed for any task. The work light weighs only 700g, which makes it the ideal portable work light, with a 180° foldable bracket/carry handle that helps position the light at an optimal angle.

## **KEY FEATURES:**

- 2,800 Lumens 90 metre beam
- Runs up to 11 hours
- **Robust aluminium housing**
- Lightweight
- · Impact resistant to 1 metre
- · Rechargeable lithium battery 7.4V 2200mAh
- Strong swivel stand, that rotates 180°
- · Battery charging + status indicator
- Supplied with AC charger