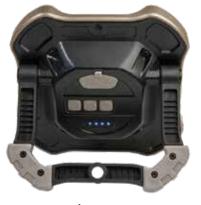

## **KEY FEATURES:**

- 2,800 Lumens 90 metre beam
- Runs up to 11 hours
- **Robust aluminium housing**
- Lightweight
- · Impact resistant to 1 metre
- · Rechargeable lithium battery 7.4V 2200mAh
- Strong swivel stand, that rotates 180°
- · Battery charging + status indicator
- Supplied with AC charger

180° Degree foldable bracket/stand

**USB Power** bank facility to charge your phone/tablet

**Battery/status Indicator** Heavy duty edge protection

Beam

800 LÚMENS

90

METRES

100%