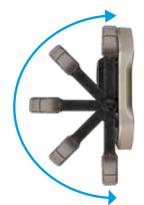

## **KEY FEATURES:**

- 2,800 Lumens 90 metre beam
- Runs up to 11 hours
- **Robust aluminium housing**
- Lightweight
- · Impact resistant to 1 metre
- · Rechargeable lithium battery 7.4V 2200mAh
- Strong swivel stand, that rotates 180°
- · Battery charging + status indicator
- Supplied with AC charger

180° Degree foldable bracket/stand

**USB Power** bank facility to charge your phone/tablet

**Battery/status Indicator** Heavy duty edge protection

Beam

800 LÚMENS

90

METRES

100%