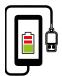

180° Degree foldable bracket/stand

**USB Power** bank facility to charge your phone/tablet

**Battery/status Indicator** Heavy duty edge protection

Beam

800 LÚMENS

90

METRES

100%