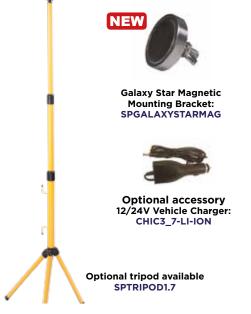

handle that helps position the light at an optimal angle.



## **KEY FEATURES:**

- 2,800 Lumens 90 metre beam
- Runs up to 11 hours
- **Robust aluminium housing**
- Lightweight
- · Impact resistant to 1 metre
- · Rechargeable lithium battery 7.4V 2200mAh
- Strong swivel stand, that rotates 180°
- · Battery charging + status indicator
- Supplied with AC charger



180° Degree foldable bracket/stand



**USB Power** bank facility to charge your phone/tablet



**Battery/status Indicator** Heavy duty edge protection



Beam

800 LÚMENS

90

METRES

100%

2,000 LÚMENS

70%

500 LÚMENS

**45**%

1,000 LÚMENS

**35**%

500 **LUMENS** 

20%

METRES

2hrs

72

54 METRES

5hrs

36 METRES

8hrs

METRES 11hrs

18

PRODUCT CODE: NSGALAXYSTAR

<u>1hrs</u>

700a

170mm

## **Optional accessories:**