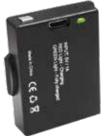

# **Hybrid Technology:**

**Supplied with Rechargeable** Lithium-Polymer battery

An extra rechargeable Lithium-Polymer battery can be purchased as a backup + can be charged directly through micro USB.

can be used with 3 x AAA Alkaline batteries (Not included)