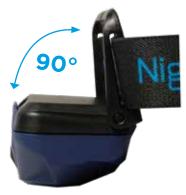

lymer battery pack, or 3 x AAA Alkaline batteries.







### **KEY FEATURES:**

- 330 Lumens
- 130 metre beam
- Runs up to 7 hours
- Rechargeable lithium-Polymer battery - 3.7V 800mAh
- Can also work with 3 x AAA alkaline batteries
- 90° beam angle adjustment
- Adjustable headband
- Helmet mountable with clips
- Supplied with rechargeable Lithium-Polymer battery or can be used with 3 x AAA Alkaline batteries (Not included).







WIDE 187 LUMENS







LUMENS





LITHIUM



3 XAAA



89g





PRODUCT CODE: NSHEADSTAR-R

OR

# **Hybrid Technology:**

**Supplied with Rechargeable** Lithium-Polymer battery



An extra rechargeable Lithium-Polymer battery can be purchased as a backup + can be charged directly through micro USB.



can be used with 3 x AAA Alkaline batteries (Not included)



90° beam angle adjustment

#### **Optional accessories:**





**Helmet Clips:** SPPCLIPS

**AC Adaptor:** CH-USB-UK





EU Adaptor: CH-USB-EU

12/24V Vehicle Charger: CHIC3\_7-LITHIUM



Prevents accidental power loss during storage or transportation.



## **BRIGHTNESS MEMORY FUNCTION**

Previous brightness level will be memorised and resume when turned on.