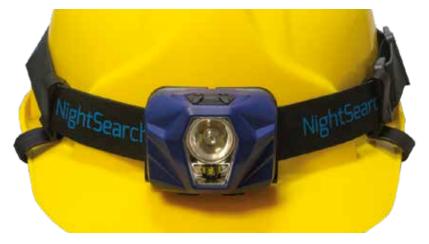

## Rechargeable Dual Beam LED Head Torch, 330 lumens

The HeadStar-R is a dual beam design offering a bright, narrow spot beam for long-distance lighting or a softer wide flood beam for close up targets, and a combined powerful 330-lumen, 130m boost beam for illuminating large areas. Its hybrid technology, means the HeadStar-R can be used either with the supplied rechargeable Lithium-polymer battery pack, or 3 x AAA Alkaline batteries.

### **KEY FEATURES:**

- 330 Lumens
- 130 metre beam
- Runs up to 7 hours
- Rechargeable lithium-Polymer battery - 3.7V 800mAh
- Can also work with 3 x AAA alkaline batteries
- 90° beam angle adjustment
- Adjustable headband
- Helmet mountable with clips
- Supplied with rechargeable Lithium-Polymer battery or can be used with 3 x AAA Alkaline batteries (Not included).