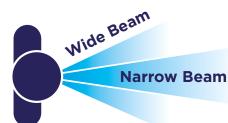

## Rechargeable Dual Beam LED Head Torch, 330 lumens

The HeadStar-R is a dual beam design offering a bright, narrow spot beam for long-distance lighting or a softer wide flood beam for close up targets, and a combined powerful 330-lumen, 130m boost beam for illuminating large areas. Its hybrid technology, means the HeadStar-R can be used either with the supplied rechargeable Lithium-polymer battery pack, or 3 x AAA Alkaline batteries.

90° beam angle adjustment