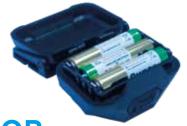

## Rechargeable Dual Beam LED Head Torch, 330 lumens

The HeadStar-R is a dual beam design offering a bright, narrow spot beam for long-distance lighting or a softer wide flood beam for close up targets, and a combined powerful 330-lumen, 130m boost beam for illuminating large areas. Its hybrid technology, means the HeadStar-R can be used either with the supplied rechargeable Lithium-polymer battery pack, or 3 x AAA Alkaline batteries.

WIDE 187 LUMENS

LUMENS

LITHIUM

3 XAAA

89g

PRODUCT CODE: NSHEADSTAR-R

OR

# **Hybrid Technology:**

**Supplied with Rechargeable** Lithium-Polymer battery

An extra rechargeable Lithium-Polymer battery can be purchased as a backup + can be charged directly through micro USB.

can be used with 3 x AAA Alkaline batteries (Not included)