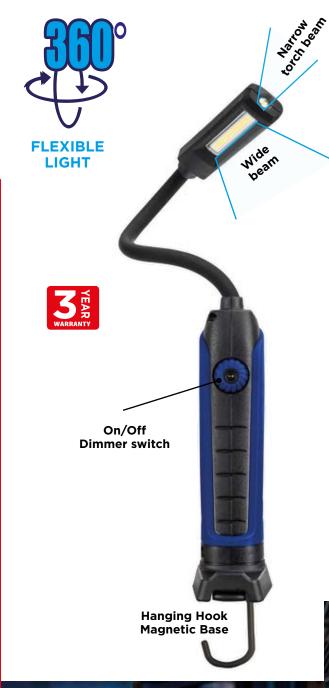

## **NEW** i-Spector Flex

## **Rechargeable LED Inspection Light**

The i-Spector Flex is a rechargeable LED inspection lamp with a 360° flexible arm that fits into and illuminates even the most difficult-to-reach spaces. Perfect for under-bonnet inspection, the i-Spector Flex has a strong magnetic base, a hanging hook for hands-free work. The rotating dimmer switch allows the light to be easily adjusted from 50 to 500 lumens.

## **KEY FEATURES:**

- 500 Lumens
- Runs up to 16 hours
- Rechargeable lithium battery (3.7V 2600mAh)
- Narrow beam torch
- Wide beam inspection light
- Adjustable dimming switch
- USB battery charging port
- Powerful magnetic base for hands free use
- 360° flexible arm
- Cordless heavy duty design
- Battery charging indicator
- 360° rotate and swivel hanging hook
- 4 hour charging time
- Resistant to chemicals & workshop solvents
- Supplied with: USB Adaptor + charging cable