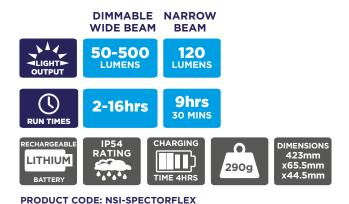

## **Rechargeable LED Inspection Light**

The i-Spector Flex is a rechargeable LED inspection lamp with a 360° flexible arm that fits into and illuminates even the most difficult-to-reach spaces. Perfect for under-bonnet inspection, the i-Spector Flex has a strong magnetic base, a hanging hook for hands-free work. The rotating dimmer switch allows the light to be easily adjusted from 50 to 500 lumens.

## **KEY FEATURES:**

- 500 Lumens
- Runs up to 16 hours
- Rechargeable lithium battery (3.7V 2600mAh)
- Narrow beam torch
- Wide beam inspection light
- Adjustable dimming switch
- USB battery charging port
- Powerful magnetic base for hands free use
- 360° flexible arm
- Cordless heavy duty design
- Battery charging indicator
- 360° rotate and swivel hanging hook
- 4 hour charging time
- Resistant to chemicals & workshop solvents
- Supplied with: USB Adaptor + charging cable