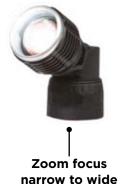

## 3 in 1 Rechargeable LED Inspection Light Kit

The Tri-Spector, is a 3 in one inspection light kit, with quick release function enables user to change between 80 lumen torch with flexible light, a folding slimline 600 lumen inspection lamp with 180° tilt function, and features an additional LED directional torch, or a twist and swivel spot to flood flashlight. Features a magnetic base and hanging hook for hands free operation. All supplied in a robust carry case box.

## **INCLUDES:**

- 1 x Flexible light 80 Lumens
- 1 x Folding slimline light + torch 600/300 Lumens
- 1 X Zoom focus flashlight Narrow to wide 300 Lumens