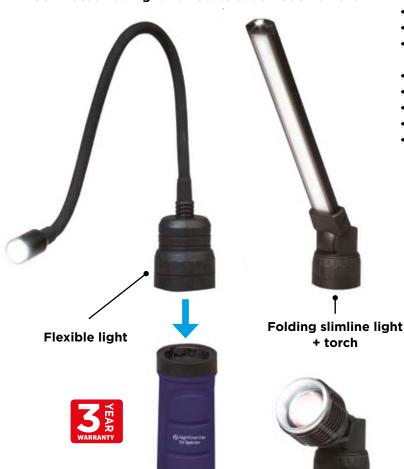

## 3 in 1 Rechargeable LED Inspection Light Kit

The Tri-Spector, is a 3 in one inspection light kit, with quick release function enables user to change between 80 lumen torch with flexible light, a folding slimline 600 lumen inspection lamp with 180° tilt function, and features an additional LED directional torch, or a twist and swivel spot to flood flashlight. Features a magnetic base and hanging hook for hands free operation. All supplied in a robust carry case box.

## **INCLUDES:**

- 1 x Flexible light 80 Lumens
- 1 x Folding slimline light + torch 600/300 Lumens
- 1 X Zoom focus flashlight Narrow to wide 300 Lumens

## **KEY FEATURES:**

- · Three in one quick release inspection light
- 360° Rotating light head
- Powerful magnetic base
- Hanging hook
- 1 Metre impact resistant
- · Rechargeable Lithium battery (3.7V 2600mAh)
- **Battery status indicator**
- Robust housing
- 4 hour charging time
- Resistant to chemicals & workshop solvents
- Supplied with AC adaptor + charging cable