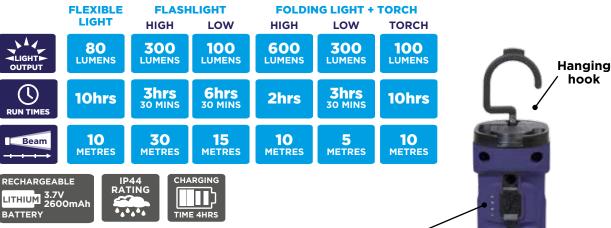

## 3 in 1 Rechargeable LED Inspection Light Kit

The Tri-Spector, is a 3 in one inspection light kit, with quick release function enables user to change between 80 lumen torch with flexible light, a folding slimline 600 lumen inspection lamp with 180° tilt function, and features an additional LED directional torch, or a twist and swivel spot to flood flashlight. Features a magnetic base and hanging hook for hands free operation. All supplied in a robust carry case box.

## **KEY FEATURES:**

- · Three in one quick release inspection light
- 360° Rotating light head
- Powerful magnetic base
- Hanging hook
- 1 Metre impact resistant
- · Rechargeable Lithium battery (3.7V 2600mAh)
- **Battery status indicator**
- Robust housing
- 4 hour charging time
- Resistant to chemicals & workshop solvents
- Supplied with AC adaptor + charging cable