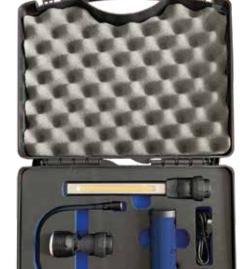

## **NEW Tri-Spector**

## 3 in 1 Rechargeable LED Inspection Light Kit

The Tri-Spector, is a 3 in one inspection light kit, with quick release function enables user to change between 80 lumen torch with flexible light, a folding slimline 600 lumen inspection lamp with 180° tilt function, and features an additional LED directional torch, or a twist and swivel spot to flood flashlight. Features a magnetic base and hanging hook for hands free operation. All supplied in a robust carry case box.

flashlight

Supplied in protective storage case

**Battery status** indicator

PRODUCT CODE: NSTRI-SPECTOR

Magnetic

base \_