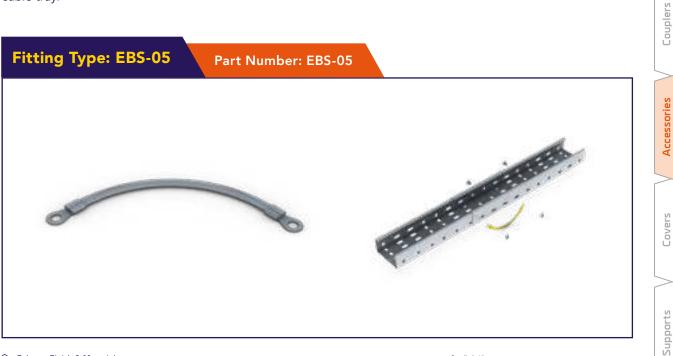

## Tray Earth Bonding Strap

The tray earth bonding strap for cable tray (EBS-05) is designed for use in electrical installations where an additional means of earthing or electrical bonding is specified. The earth bonding strap comprises of a 4mm<sup>2</sup> 100mm long tinned copper braid with M6 tinned copper end connectors. The earth bonding strap is suitable for use with all types of Vantrunk cable tray.

## 🔿 = Select a Finish & Material

Earth bonding straps are not supplied with fixings. Recommended fixings – two M6 x 12 pan head screws and M6 nuts (plus M6 flat washers for stainless steel). Consult our Sales Team for details.