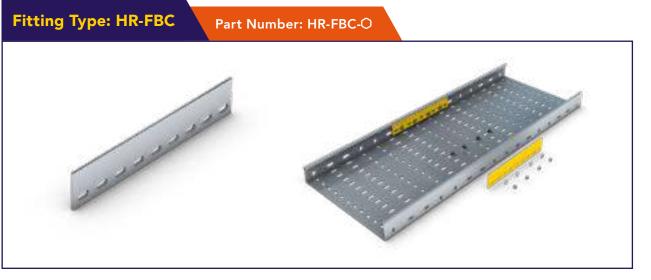

## Heavy Duty Flat Bar Coupler

The Vantrunk Heavy Duty Return Flange cable tray flat bar coupler is the standard means of connecting straight lengths of cable tray and is available in the full range of sidewall heights to match that of the cable tray range. Unless otherwise specified, the flat bar coupler will be supplied as standard. Flat Bar Couplers are supplied individually and with fixings.