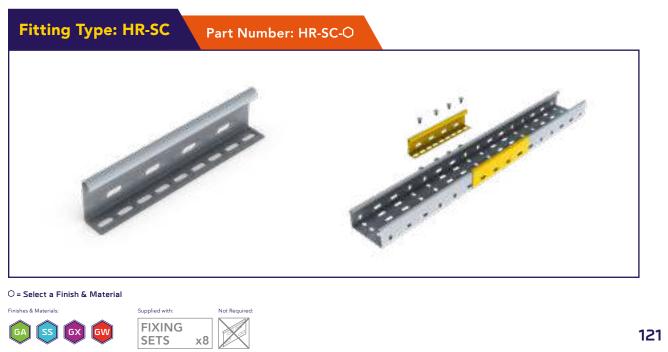

## Heavy Duty Straight Coupler

The Vantrunk heavy duty return flange cable tray straight coupler provides an effective means of connection between heavy duty return flange straight cable tray lengths. Straight Couplers are supplied as pairs and with fixings.